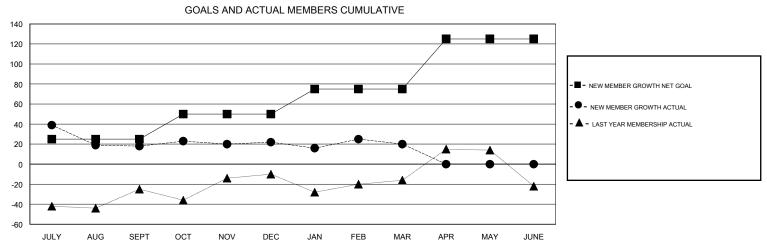

## GOALS AND ACTUAL NEW CLUBS CUMULATIVE CURRENT YEAR GOALS FOR NEW CLUBS 3 CURRENT YEAR ACTUAL NEW CLUBS - LAST YEAR ACTUAL NEW CLUBS 2 SEPT APR JUNE NOV DEC FEB MAR JULY AUG OCT JAN MAY

| DROPPED CLUBS: 0  DROPPED MEMBERS |          | 26 CLUBS OF 44 ADDED 1 OR MORE<br>NEW MEMBERS | GENDER DISTI<br>MALE<br>FEMALE  | 734 (58.30%)<br>525 (41.70%) |     |
|-----------------------------------|----------|-----------------------------------------------|---------------------------------|------------------------------|-----|
| DECEASED                          | 9        | CLICK HERE FOR CUMULATIVE MEMBERSHIP DATA     | TOTAL FAMILY UNIT MEMBERS       |                              | 191 |
| CLUB CANCELLED OTHER              | 0<br>107 |                                               | FAMILY MEMBERS PAYING HALF DUES |                              | 99  |
| TOTAL                             | 116      |                                               |                                 |                              |     |