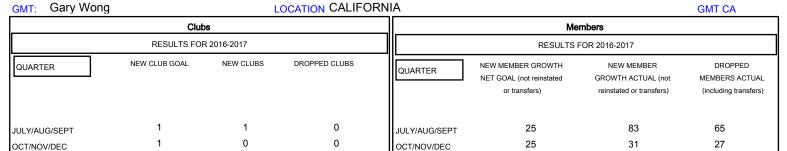

## District 4 C3

Results as of: 3/31/2017

24

0

JAN/FEB/MAR

APR/MAY/JUNE

25

50

22

0

0

0

0

0

2